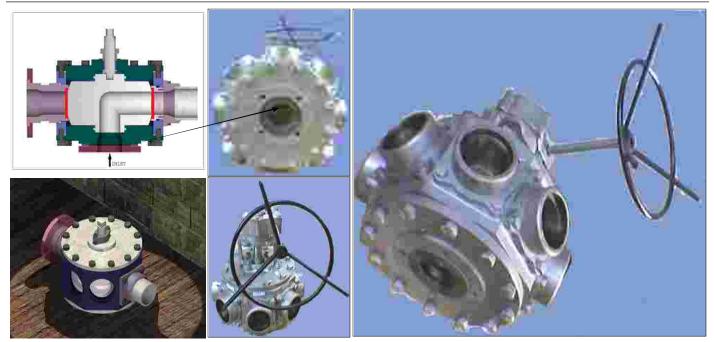

## A Gift to the Engineering Industry...... 8 Way Ball valve

8 way ball valves have been designed & developed by **Mevada Engineering Works Pvt.Ltd** to provide total control under one valve having one bottom inlet & eight outlets by eliminating the no.of valves, pipes, joints & fittings.

### **Construction**

| Uni-body, Bolted Cover                    |  |
|-------------------------------------------|--|
| Top Entry & truinion mounted Ball         |  |
| Integral Ball & Stem                      |  |
| Antistatic device                         |  |
| ISO 5211 mounting pad for Easy Automation |  |
| 1/2" NPT Inject Cleaning Nozzles          |  |
| Spring supported seats                    |  |
|                                           |  |

### **Features**

- Bubble tight shut-off via Spring loaded seats
- Easy Locking arrangement at every port
- Easy Online Maintenance without disturbing pipeline.
- Avoids maintenance of 8 individual ball valves
- Total Control through 1 valve
- Easy Flushing & Cleaning for batch / product change
- Easy operation due to truinion mounted ball & spring loaded seats.

### Range :

Size : 1" to 4" Rating : 150# & 300# Seat :Reinforced PTFE Operation : Gear operated by default & Motorised as optional