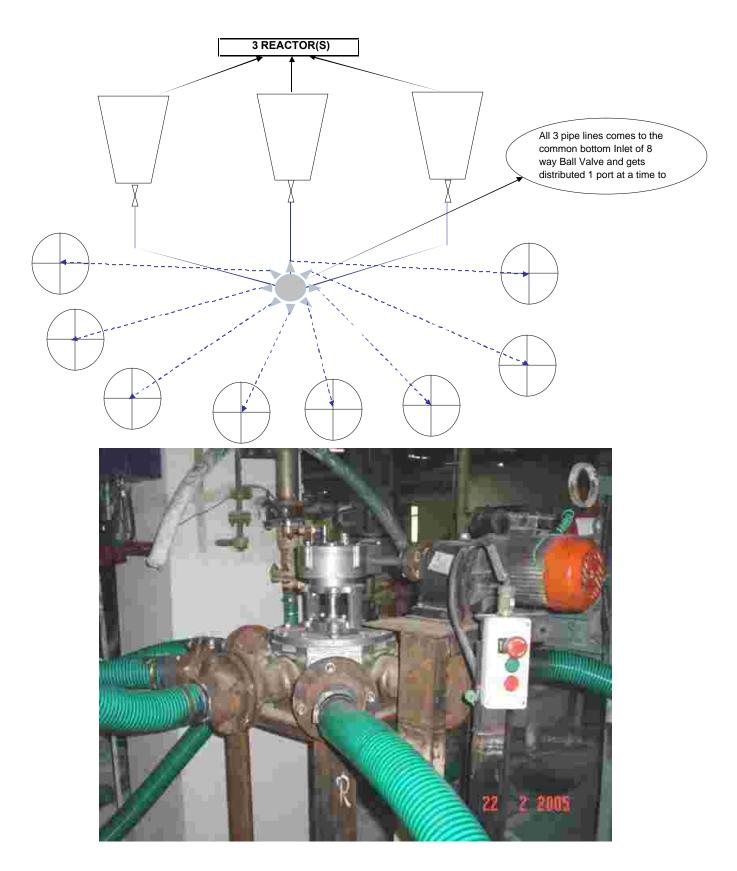

# A Gift to the Engineering Industry...... 8 Way Ball valve

Installation Story: 80mm Reduce bore Socketweld end ball valve have been successfully installed at M/s.Asian Paints Ltd.-Ankleshwar,Gujarat Unit for their resin plant ; whereby they have installed valve as per following diagram. *Further this valve have been improved in operation with Single phase, Electrical Motor.* 